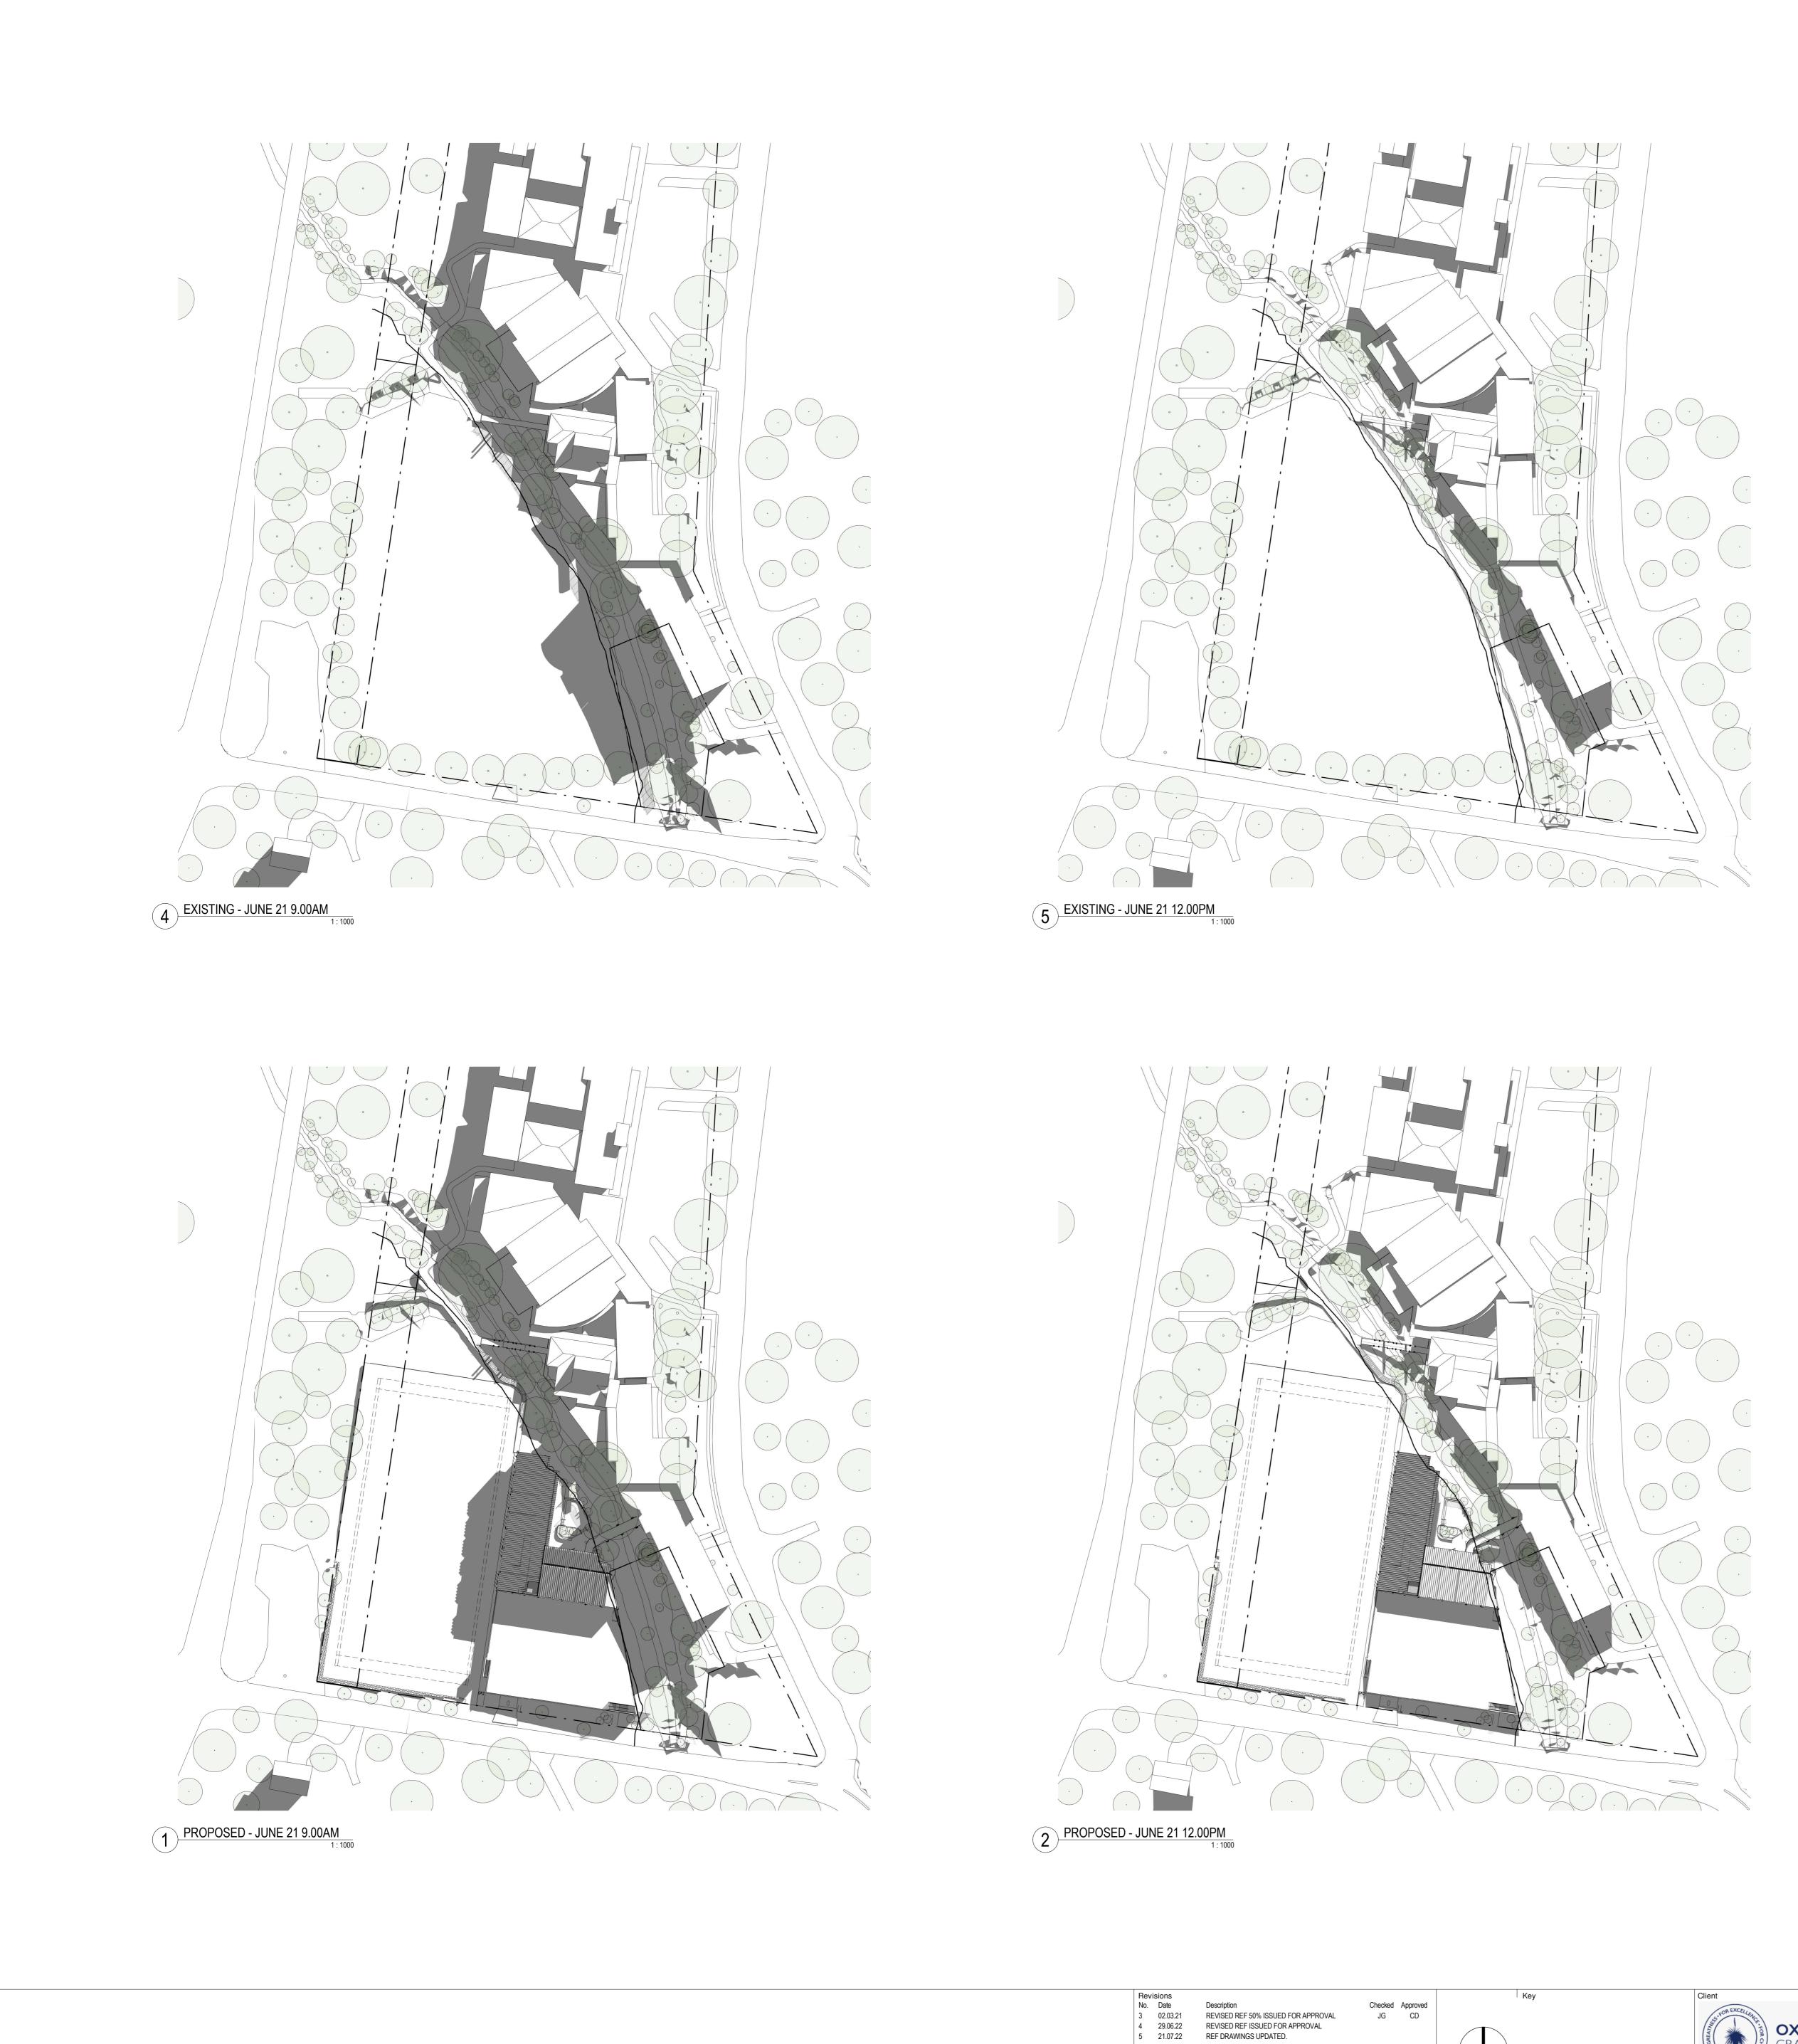

6 EXISTING - JUNE 21 3.00PM 1:1000

3 PROPOSED - JUNE 21 3.00PM 1:1000

Project OFGS - CARPARK

| Drawing Title             | Scale           | Drawing No. | Issue |
|---------------------------|-----------------|-------------|-------|
| SHADOW DIAGRAMS           | 1 : 1000<br>@A0 | REF401      | 5     |
| Project Status<br>FOR REF |                 |             |       |