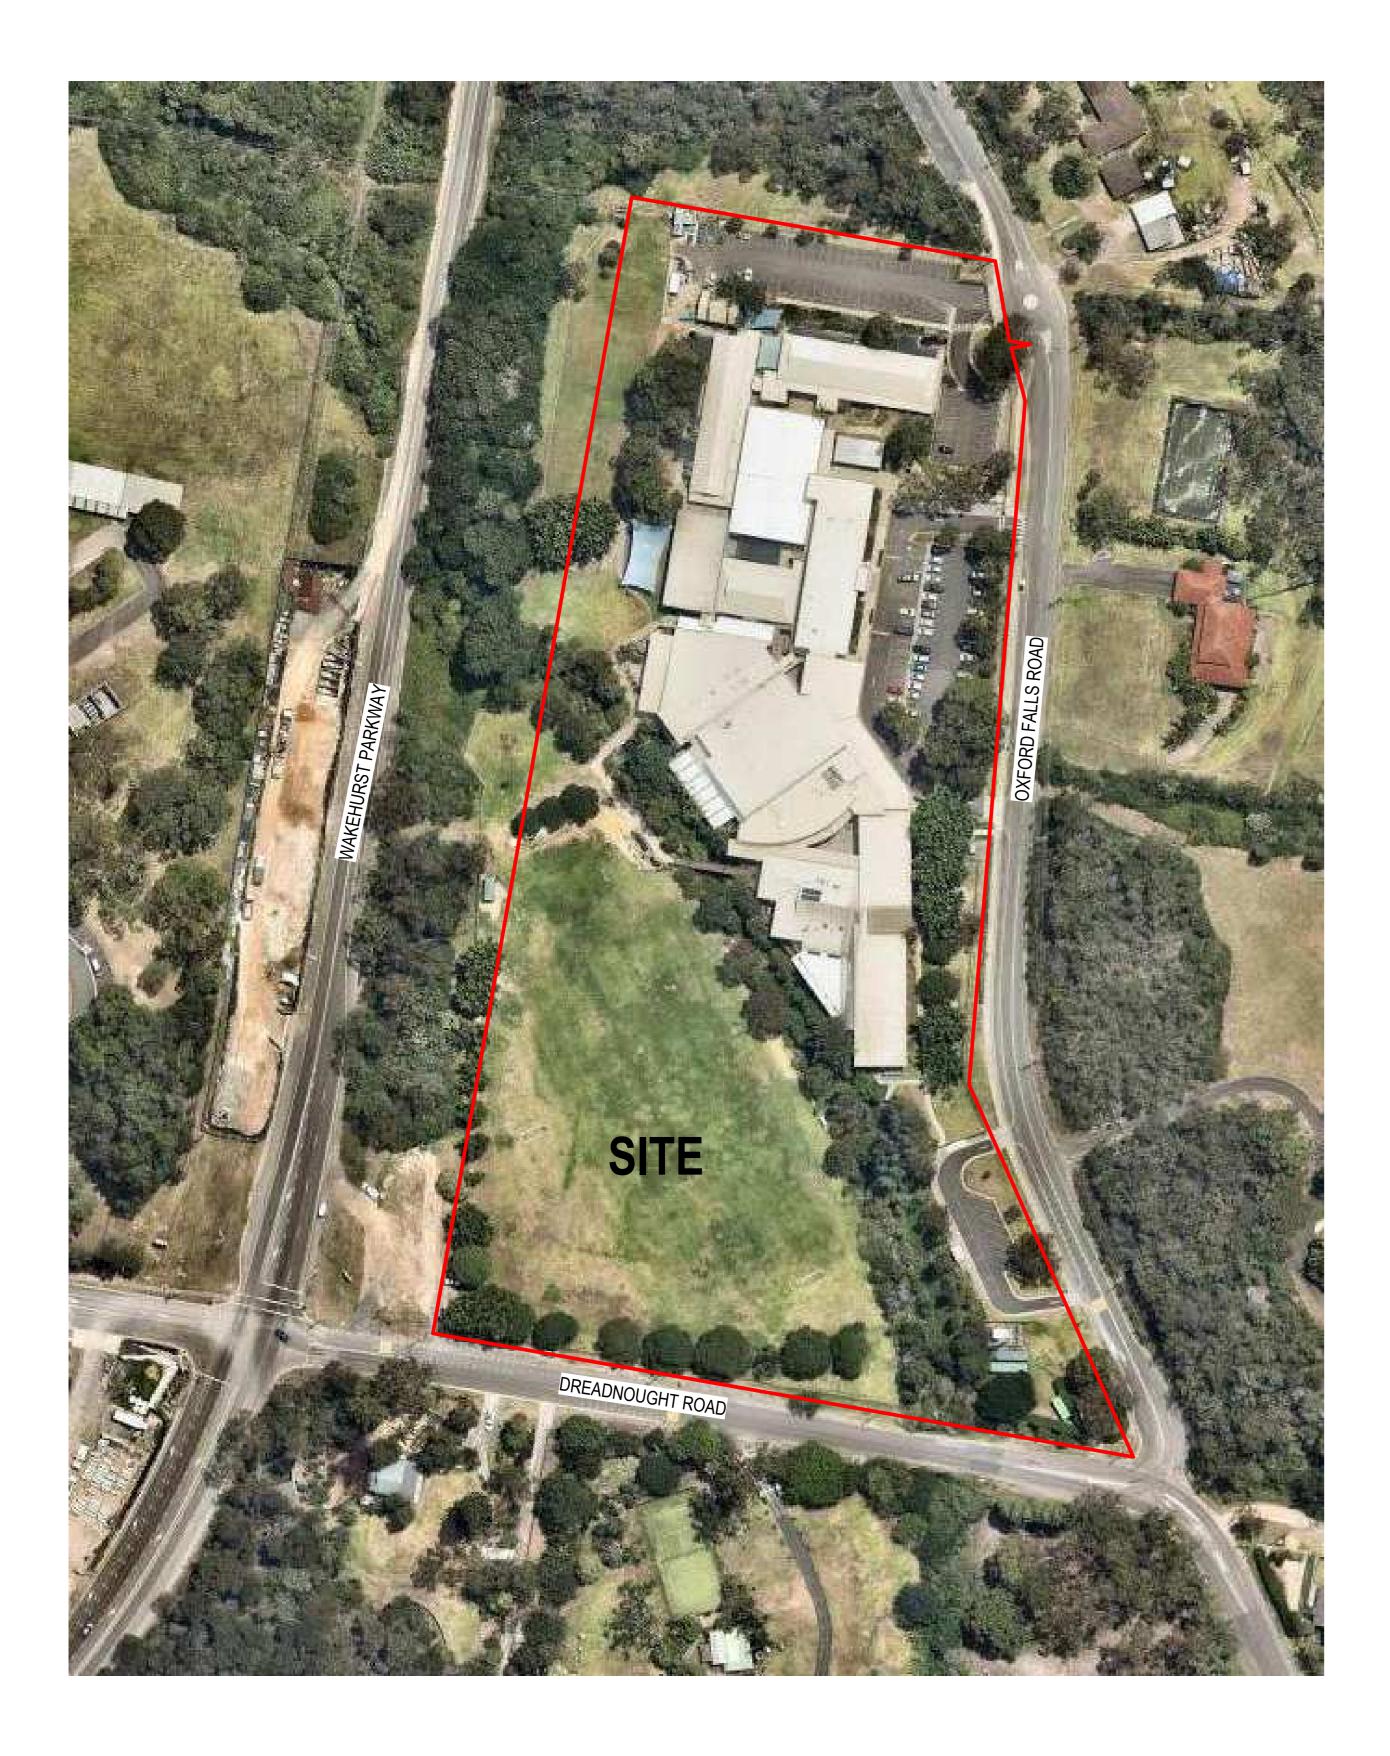

OFGS - CARPARK

| Drawing Title             | Scale       | Drawing No. | Issue |
|---------------------------|-------------|-------------|-------|
| SITE PLAN                 | 1 : 500 @A0 | REF101      | 5     |
| Project Status<br>FOR REF |             |             |       |