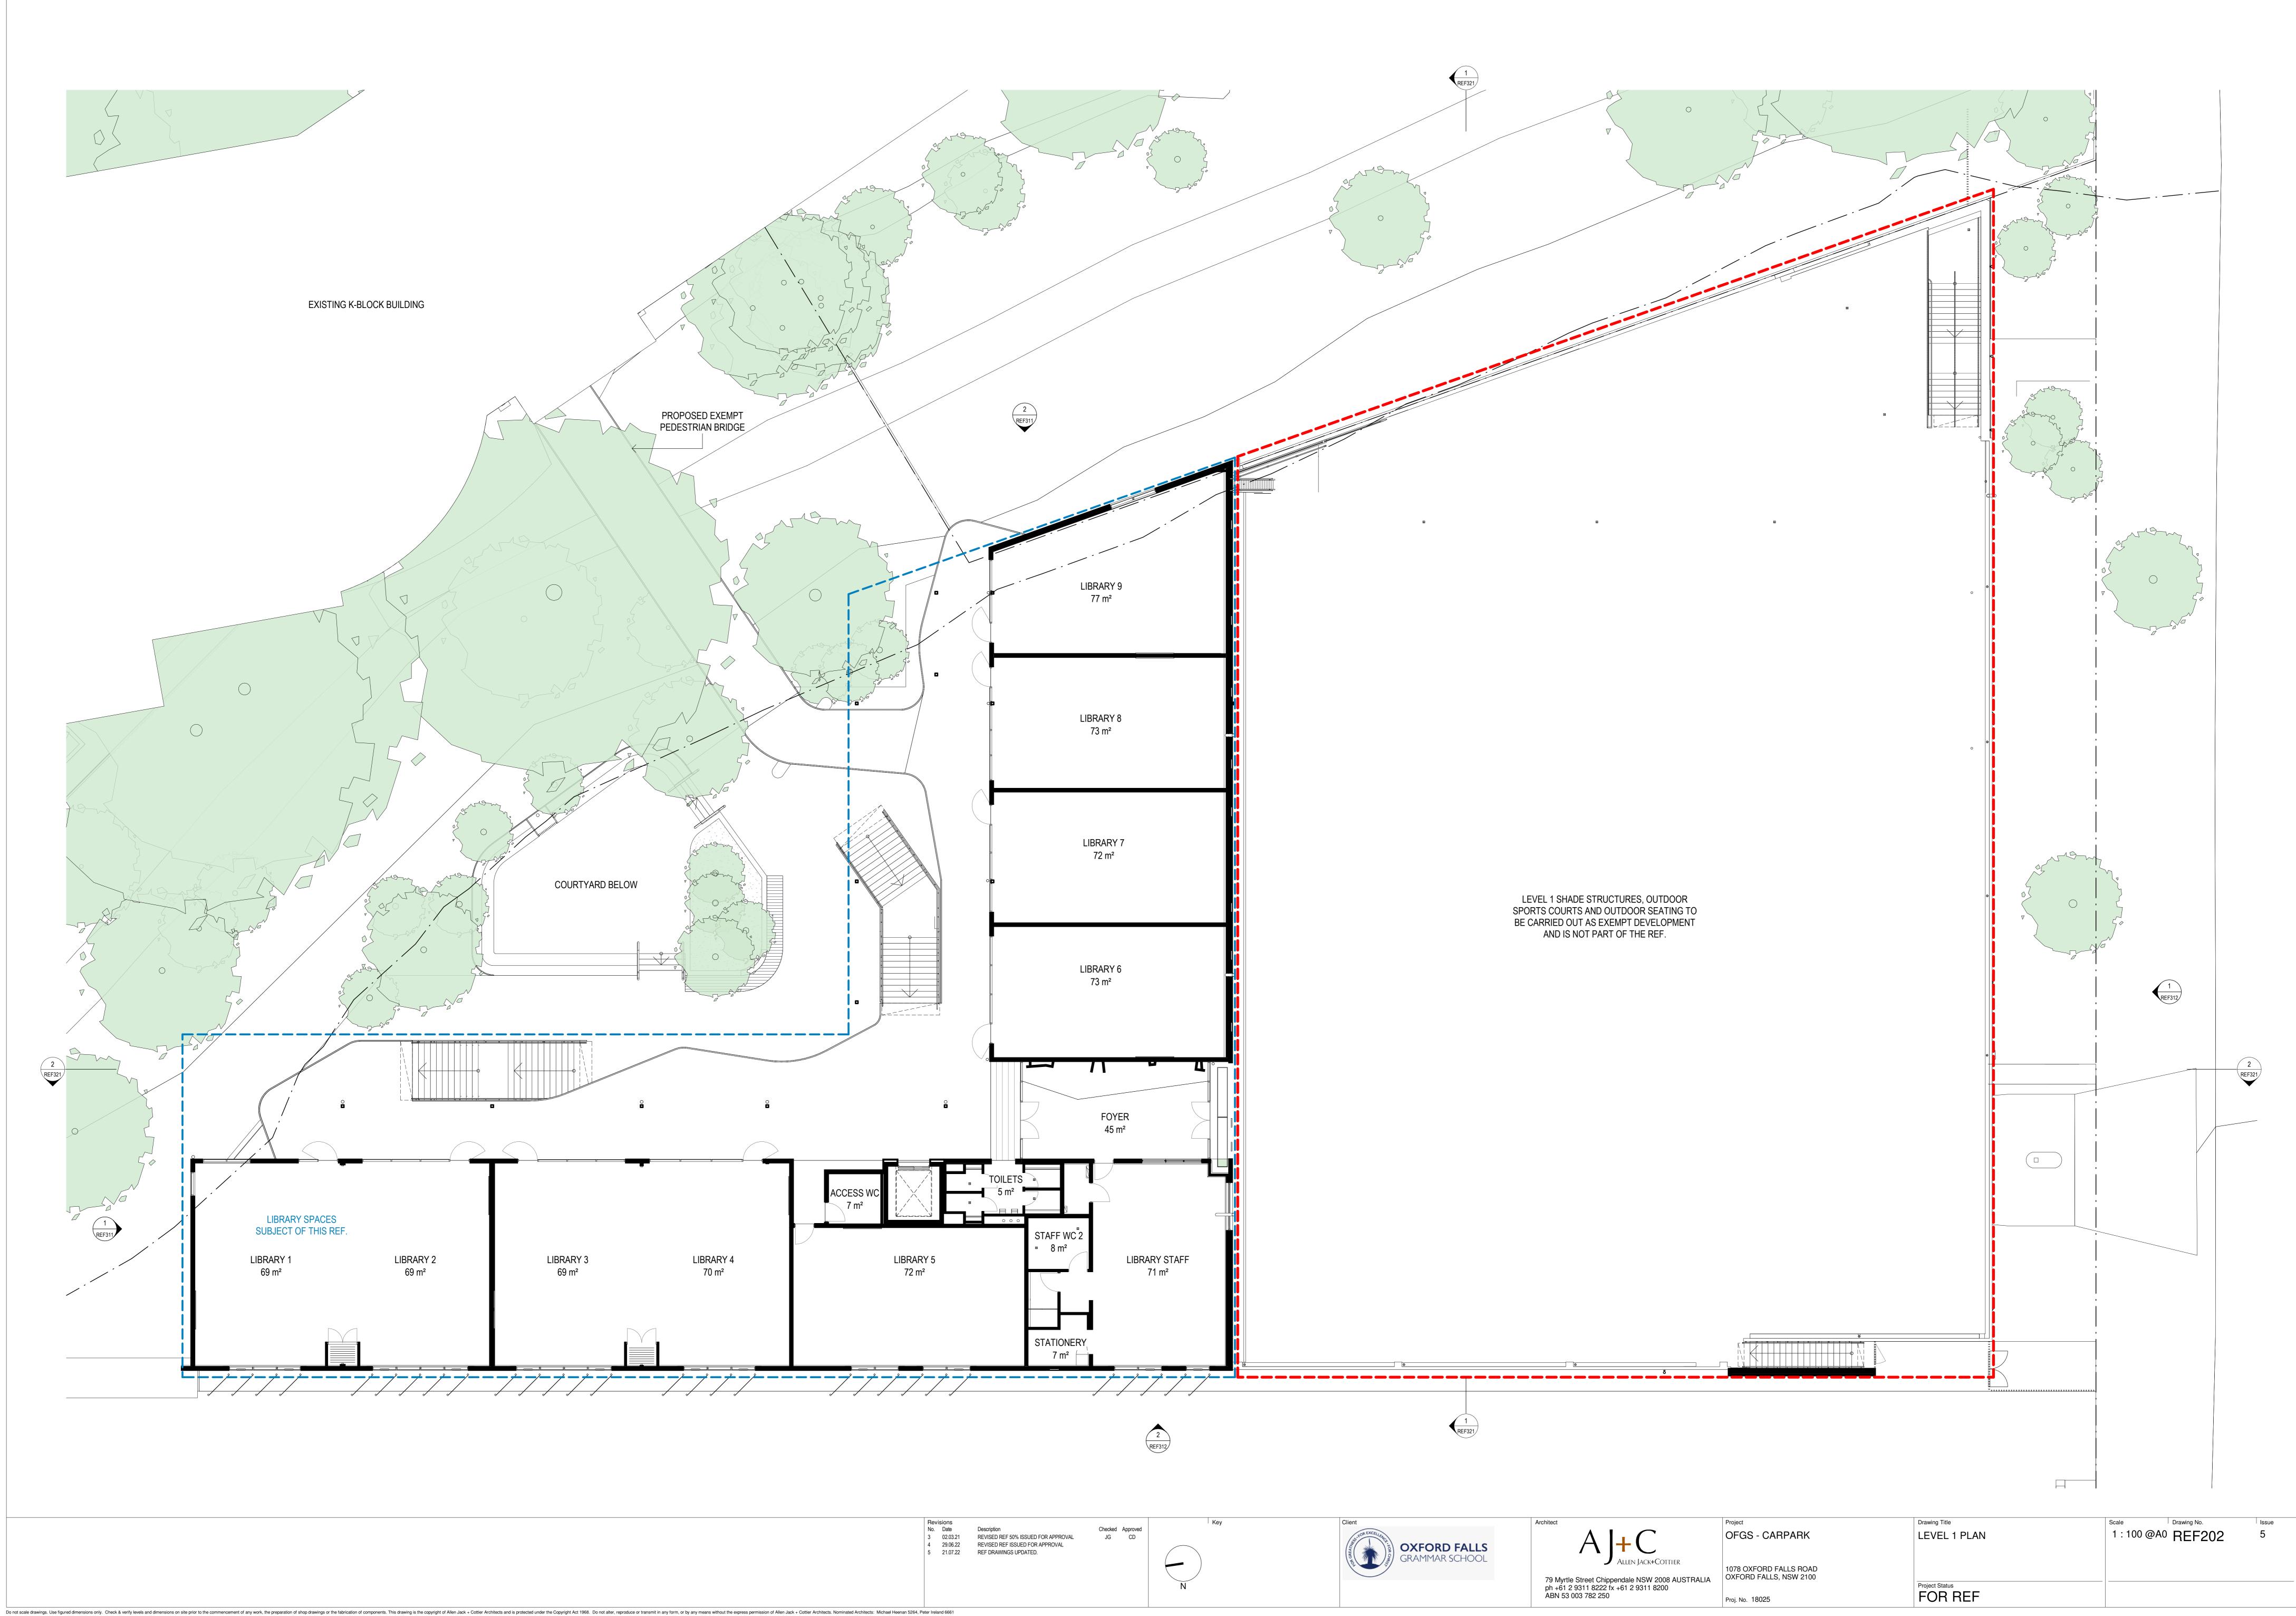

|  |        |  | LEVEL 1 LIB                                    |
|--|--------|--|------------------------------------------------|
|  | COURTY |  | GROUND FLOOR<br>TO PREVIOUS R<br>DECISION STAT |
|  |        |  |                                                |

| LEVEL 1 LIBRARY SPACES<br>SUBJECT OF THIS REF. |                                                                    | LEVEL 1 SHADE STRUCTURES, OUTDOOR<br>SPORTS COURTS AND OUTDOOR SEATING TO<br>BE CARRIED OUT AS EXEMPT DEVELOPMENT<br>AND IS NOT PART OF THE REF. |
|------------------------------------------------|--------------------------------------------------------------------|--------------------------------------------------------------------------------------------------------------------------------------------------|
|                                                | GROUND FLOOR SUBJECT<br>TO PREVIOUS REF AND<br>DECISION STATEMENT. |                                                                                                                                                  |

|                                                                                                                                                  |                                                | L |
|--------------------------------------------------------------------------------------------------------------------------------------------------|------------------------------------------------|---|
| LEVEL 1 SHADE STRUCTURES, OUTDOOR<br>SPORTS COURTS AND OUTDOOR SEATING TO<br>BE CARRIED OUT AS EXEMPT DEVELOPMENT<br>AND IS NOT PART OF THE REF. | LEVEL 1 LIBRARY SPACES<br>SUBJECT OF THIS REF. |   |
|                                                                                                                                                  |                                                |   |

Project OFGS - CARPARK

1078 OXFORD FALLS ROAD OXFORD FALLS, NSW 2100 Proj. No. 18025

LEVEL 1 SHADE STRUCTURES OUTDOOR BE CARRIED OUT AS EXEMPT DEVELOPMENT AND IS NOT PART OF THE REF.

-

COURTYARD

LEVEL 1 LIBRARY SPACES SUBJECT OF THIS REF.