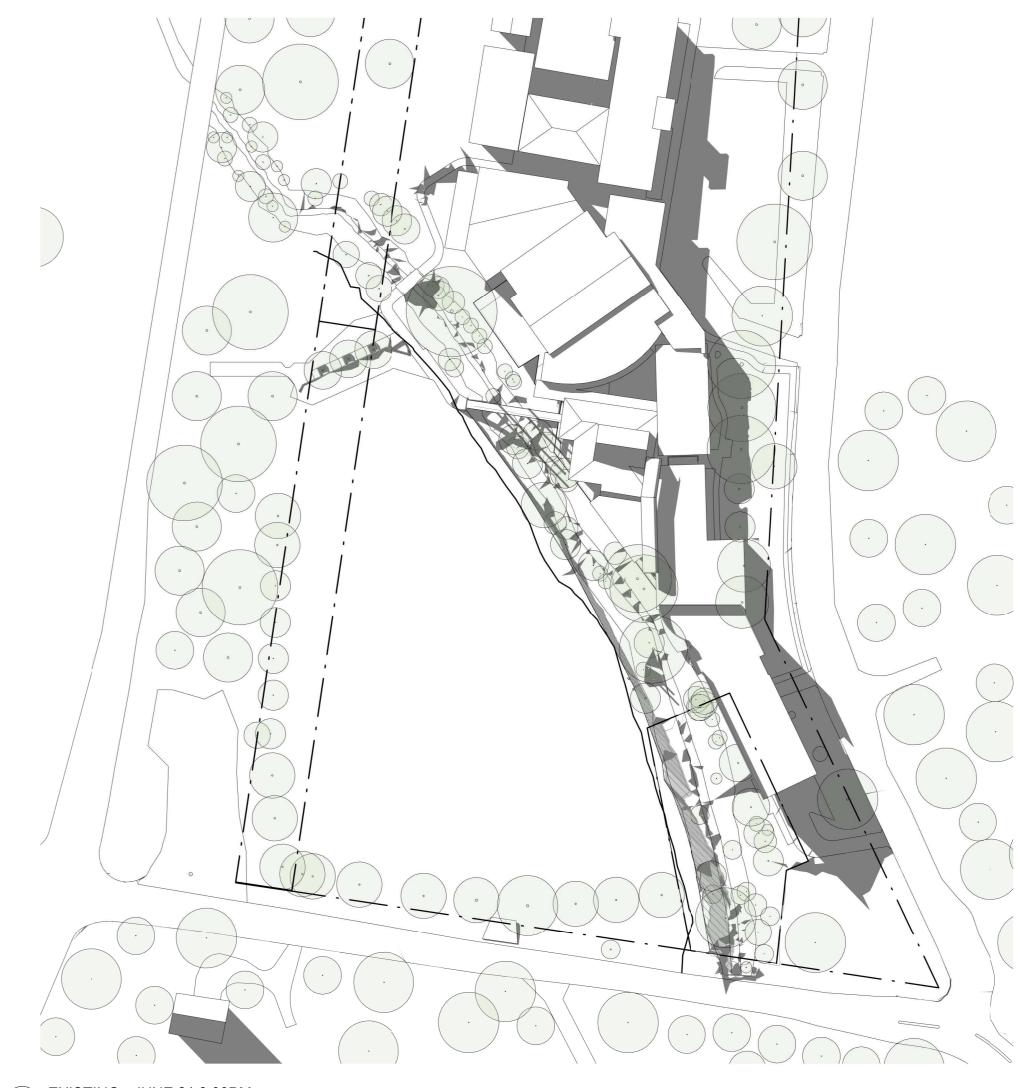

6 EXISTING - JUNE 21 3.00PM 1:1000

3 PROPOSED - JUNE 21 3.00PM 1:1000

Project OFGS - CARPARK

| Drawing Title             | Scale           | Drawing No. | Issue |
|---------------------------|-----------------|-------------|-------|
| SHADOW DIAGRAMS           | 1 : 1000<br>@A0 | REF401      | 5     |
| Project Status<br>FOR REF |                 |             |       |