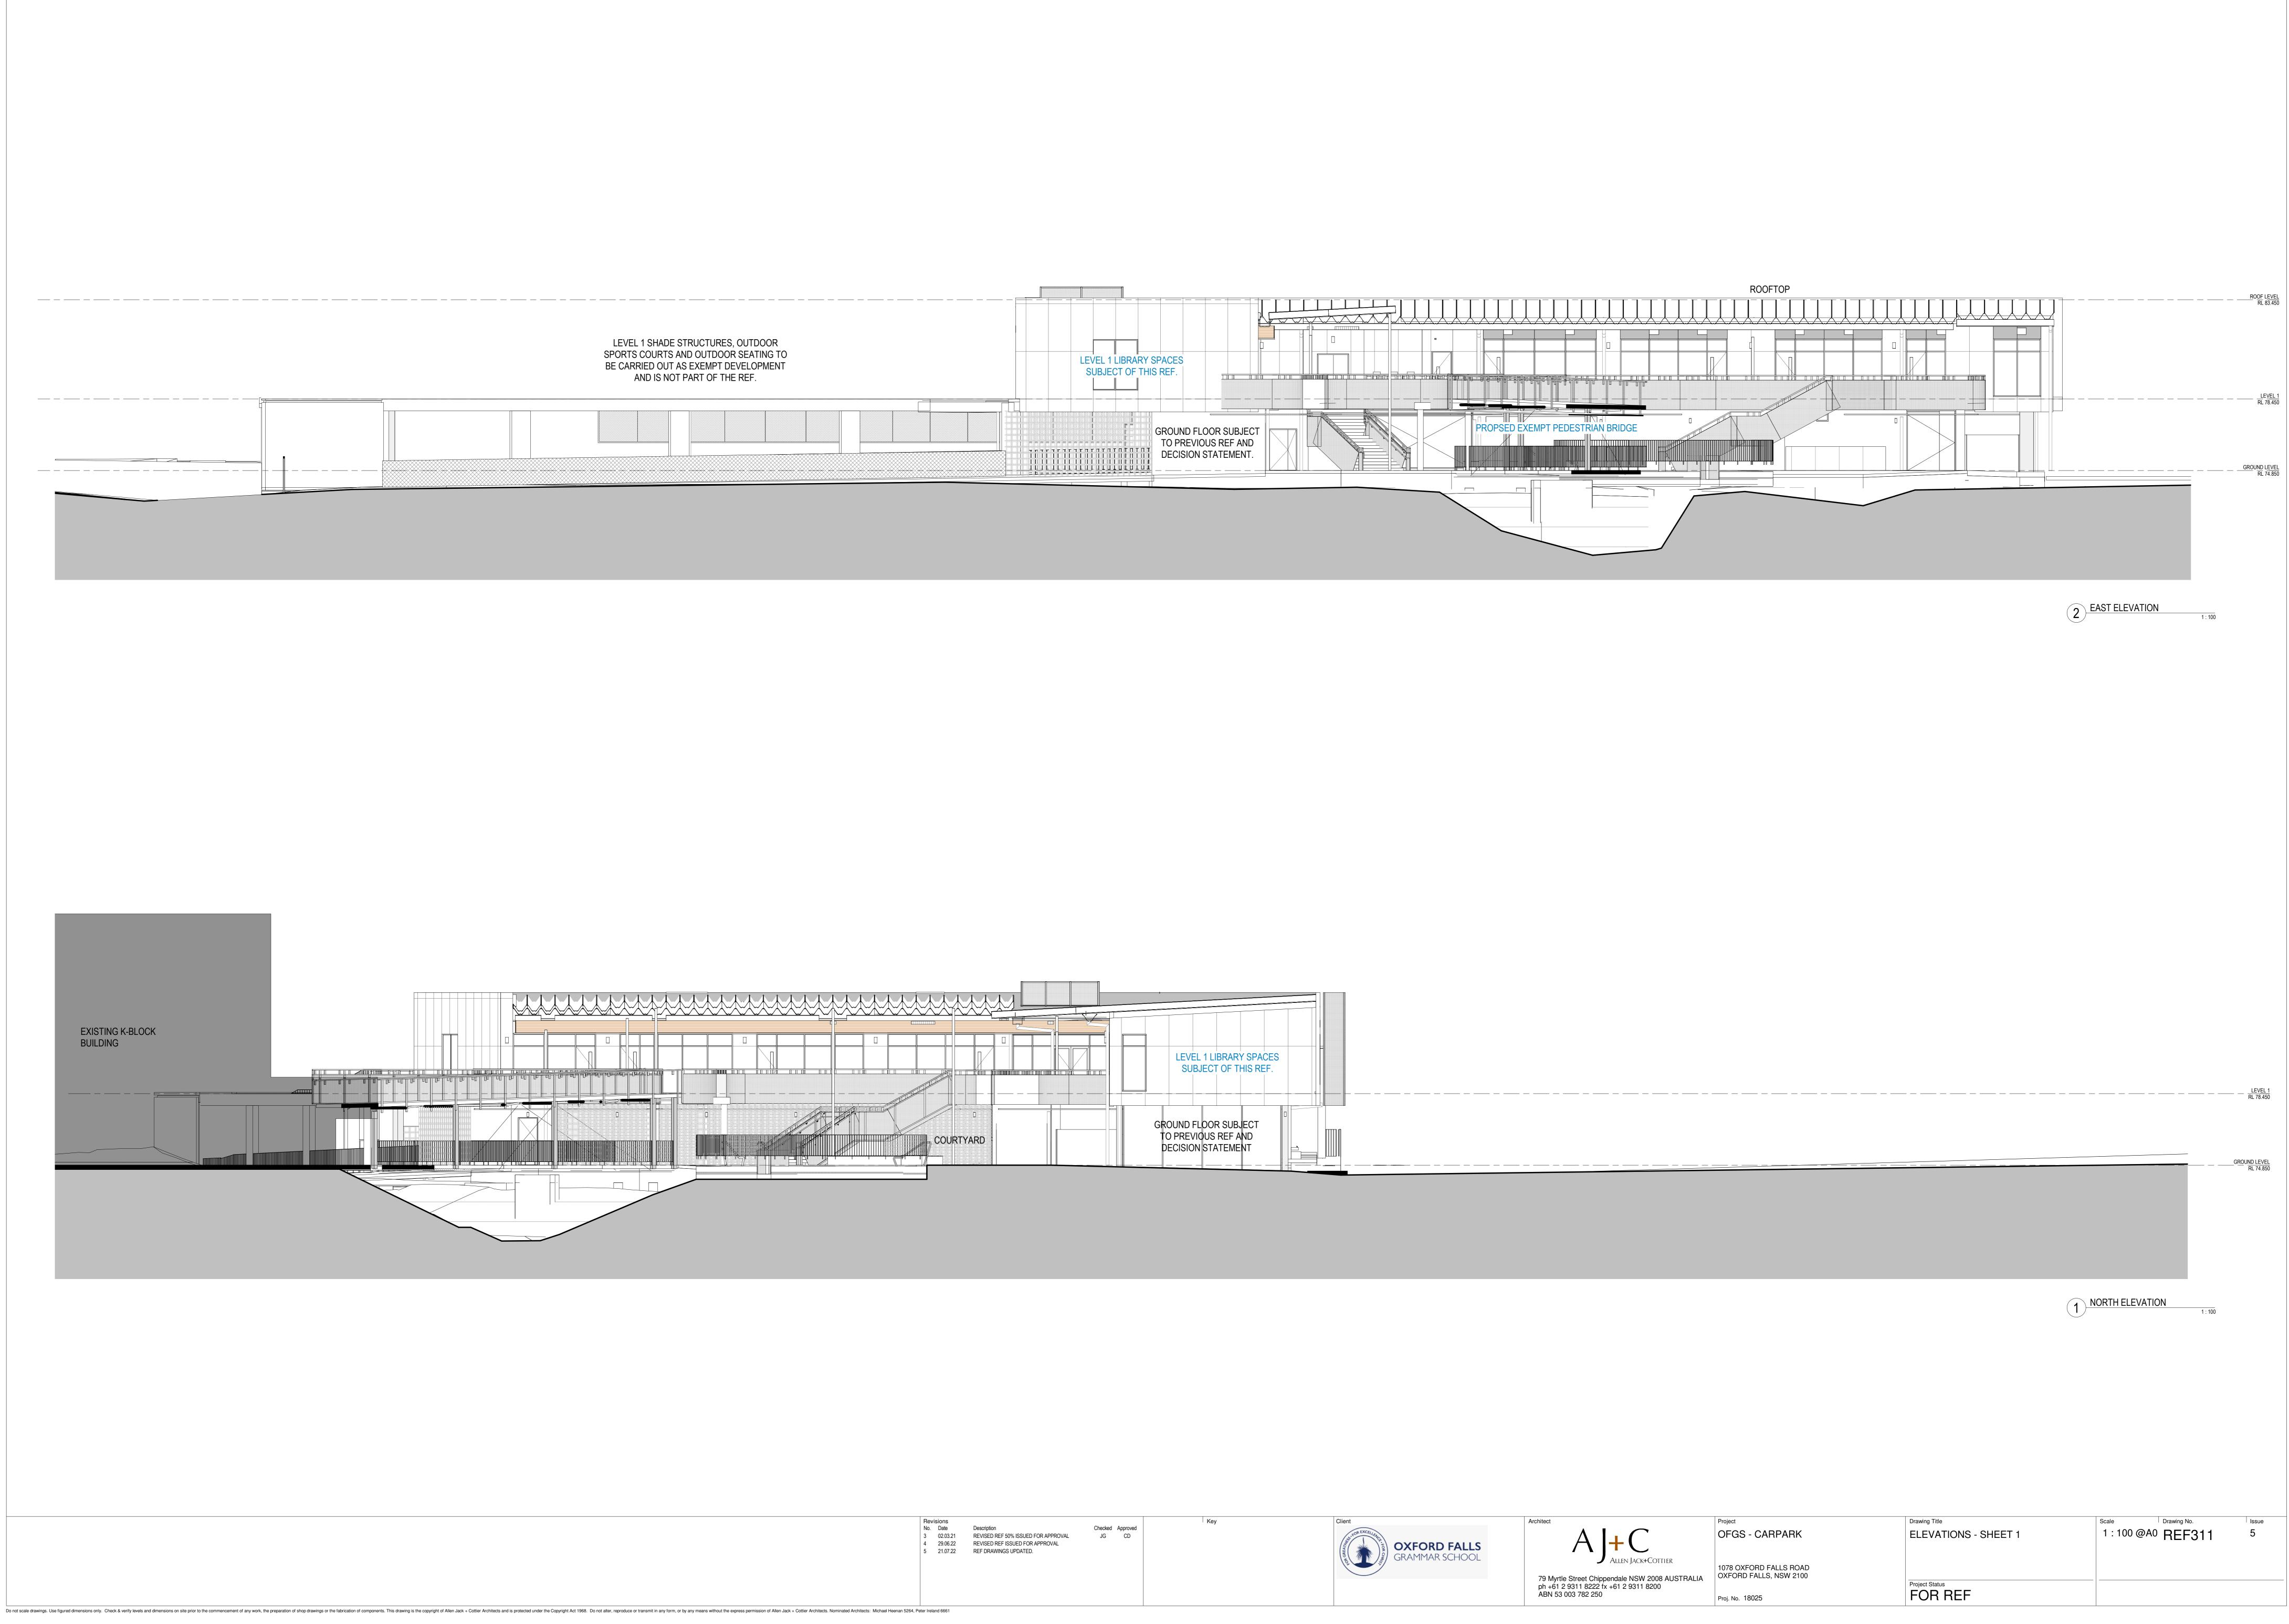

ED FOR APPROVAL
 JG
 CD

 5
 21.07.22
 REF DRAWINGS UPDATED.
 N
 N

Do not scale drawings. Use figured dimensions only. Check & verify levels and imensions on site prior to the commencement of any work, the preparation of shop drawings or the fabrication of components. This drawing is the copyright Act 1968. Do not alter, reproduce or transmit in any form, or by any means without the express permission of Allen Jack + Cottier Architects. Nominated Architects: Michael Heenan 5264, Peter Ireland 6661





OFGS - CARPARK

| Drawing Title             | Scale       | Drawing No. | Issue |
|---------------------------|-------------|-------------|-------|
| SITE PLAN                 | 1 : 500 @A0 | REF101      | 5     |
| Project Status<br>FOR REF |             |             |       |













|  |        |  | LEVEL 1 LIB                                    |
|--|--------|--|------------------------------------------------|
|  | COURTY |  | GROUND FLOOR<br>TO PREVIOUS R<br>DECISION STAT |
|  |        |  |                                                |







| LEVEL 1 LIBRARY SPACES<br>SUBJECT OF THIS REF. |                                                                    | LEVEL 1 SHADE STRUCTURES, OUTDOOR<br>SPORTS COURTS AND OUTDOOR SEATING TO<br>BE CARRIED OUT AS EXEMPT DEVELOPMENT<br>AND IS NOT PART OF THE REF. |
|------------------------------------------------|--------------------------------------------------------------------|---------------------------------------------------------------------------------------------------------------------------------------------