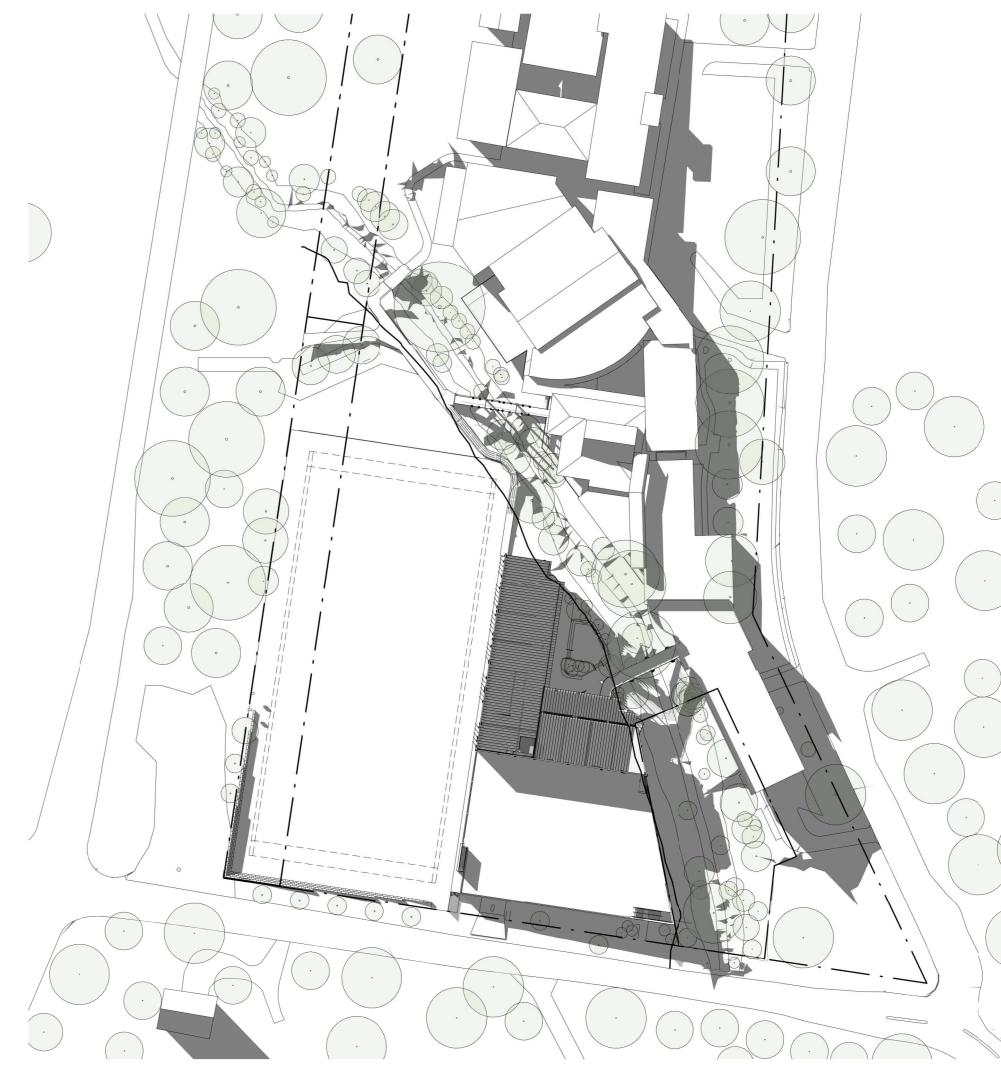

6 EXISTING - JUNE 21 3.00PM 1:1000

3 PROPOSED - JUNE 21 3.00PM 1:1000

Project OFGS - CARPARK

| Drawing Title             | Scale           | Drawing No. | Issue |
|---------------------------|-----------------|-------------|-------|
| SHADOW DIAGRAMS           | 1 : 1000<br>@A0 | REF401      | 5     |
| Project Status<br>FOR REF |                 |             |       |